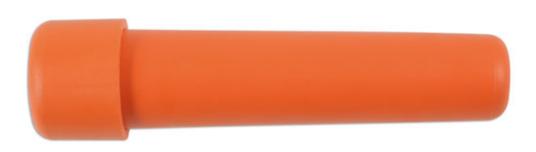

## Cable End Shroud with Grip Collar - 15mm

Part of the Laser range of safety equipment for Hybrid vehicles

## **Additional Information**

- Push on shrouds for un-insulated cable ends 1000V insulated.
- Flexible gripping collar prevents damage to the cable insulation.
- · Will also fit over cable connectors and lugs.
- 15mm dia x 100mm length.
- Also available: 25mm dia x 110mm length (Part No. 6634) & 35mm x 130mm length (Part No. 6635).